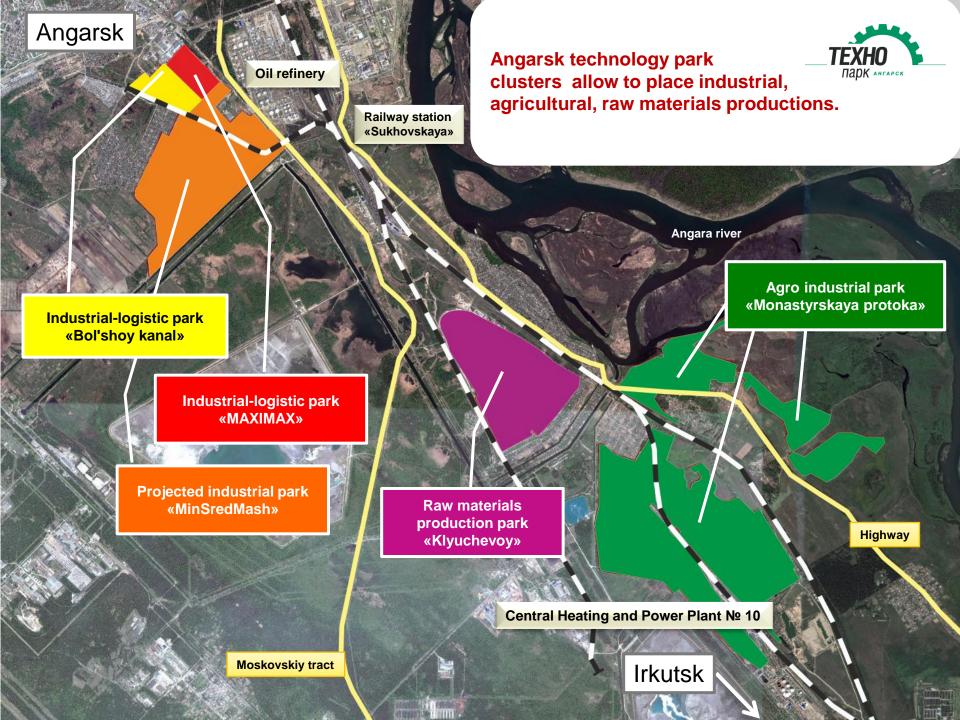

#### THE LARGEST INDUSTRIAL PARK IN EAST SIBERIA

## ADVANTAGE FOR INVESTORS

Mechanical engineering Chemical industry Metallurgy Light industry Small shipbuilding Building

Russian high developing market access, Gaining consumer's market

Highly qualified specialists, high level of education Economically advantageous geographical location, proximity to economically advanced to oriental countries: Japan and China