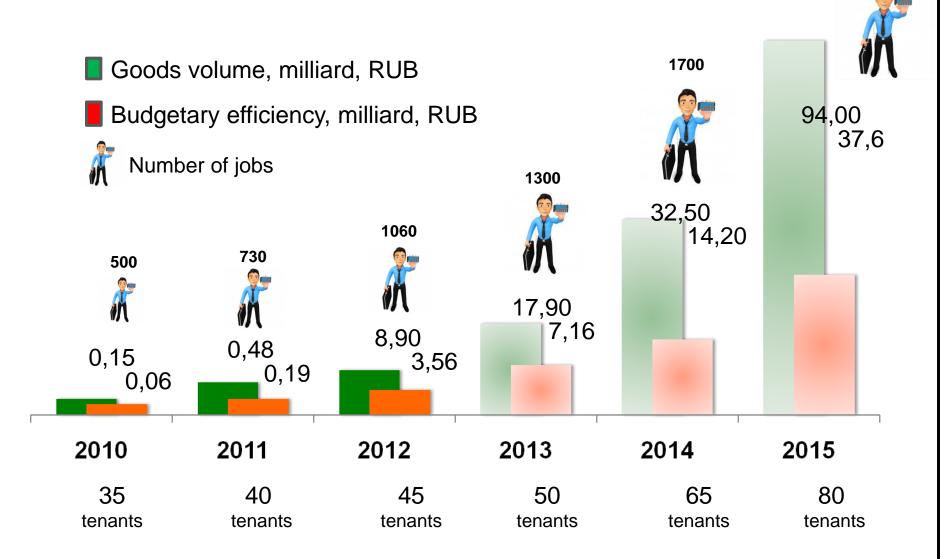

# THE RE-ENGINEERING PROJECT COST OFANGARSK TECHNOLOGY PARKImage: Colspan="2">Image: Colspan="2">Image: Colspan="2">Image: Colspan="2">Image: Colspan="2">Image: Colspan="2">Image: Colspan="2" OF15 MILLIARD RUBImage: Colspan="2" OF

Capitalization

## **Economic indicators**

2500