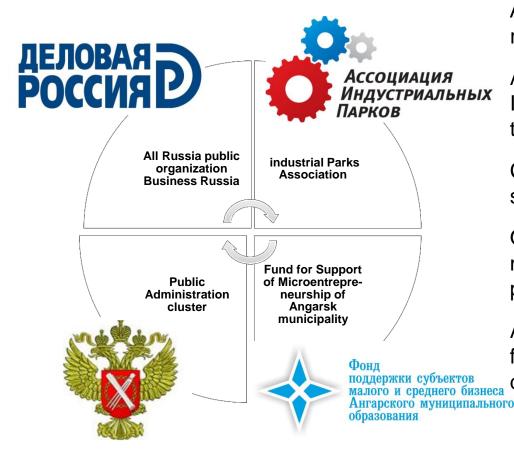

## PRIVATE-PUBLIC PARTNERSHIPS

Planned instruments of state support for Angarsk technology park's investors and residents :

Assigning Technopark the status of Regional Industrial Park with an application a special tax regime for residents.

Competition for residents to receive budget subsidies.

On public-private partnerships to invest in measures to increase energy efficiency of production  $MT\Pi$ .

Assistance in attracting funds from the federal budget allocated to infrastructure development  $MT\Pi$ 