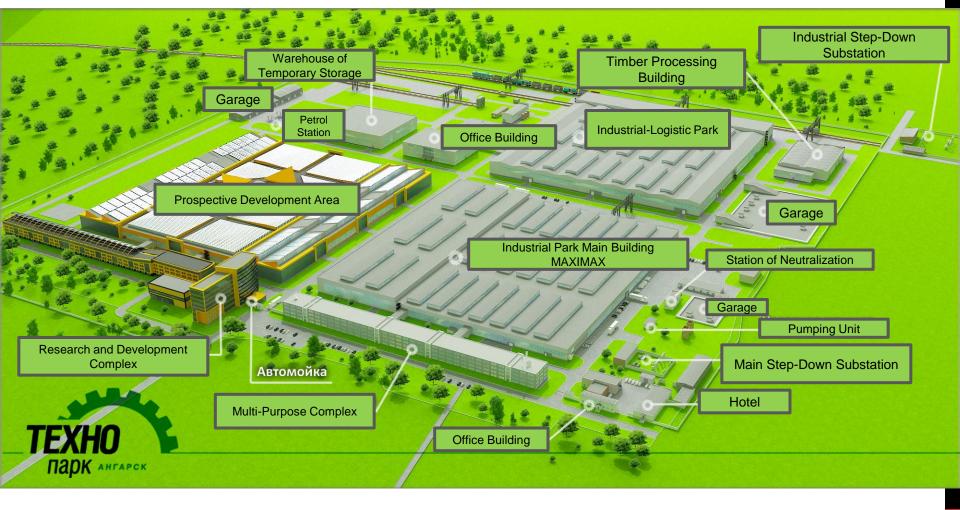

## EXISTING INFRASTRUCTURE

| -   |  |
|-----|--|
|     |  |
| 174 |  |
|     |  |
|     |  |

## **Industrial realty**

138 thousand. M<sup>2 of</sup> industrial space and storage

- The maximum height of the premises -15,8 m
- Travelling Crane capacity 5-10 t.
- Overhead runway beam capacity 1,5-3 t.

#### **Office property**

- Office property floor area of 24,000 m<sup>2</sup>
- Digital exchange, high-speed Internet

#### land parcels

- Brownfield 8,3 Га
- Greenfield 60 Fa
- Site investigation: Geological preparatory basis of land, geodetic, geologic, hydrometeorological, ecological, archaeological explorations, aerial photography, government expert review of the geotechnical investigations.