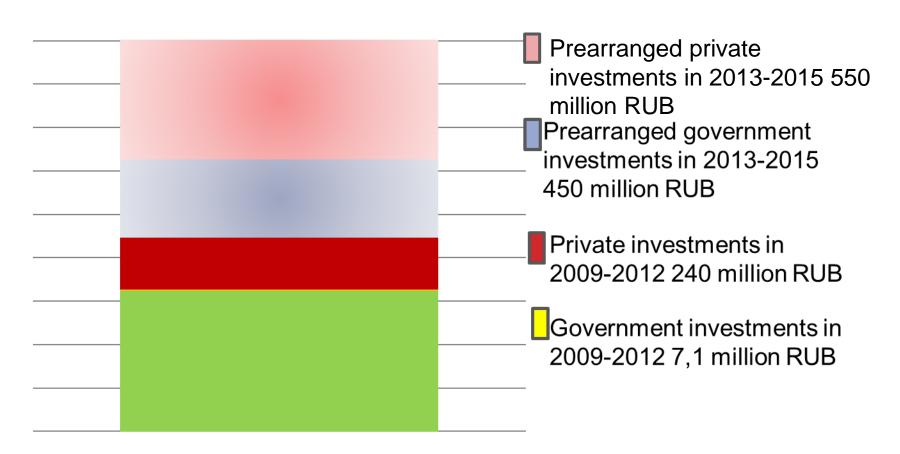

# THE RE-ENGINEERING PROJECT COST OFANGARSK TECHNOLOGY PARKImage: Colspan="2">Image: Colspan="2">Image: Colspan="2">Image: Colspan="2">Image: Colspan="2">Image: Colspan="2">Image: Colspan="2" OF15 MILLIARD RUBImage: Colspan="2" OF

Capitalization