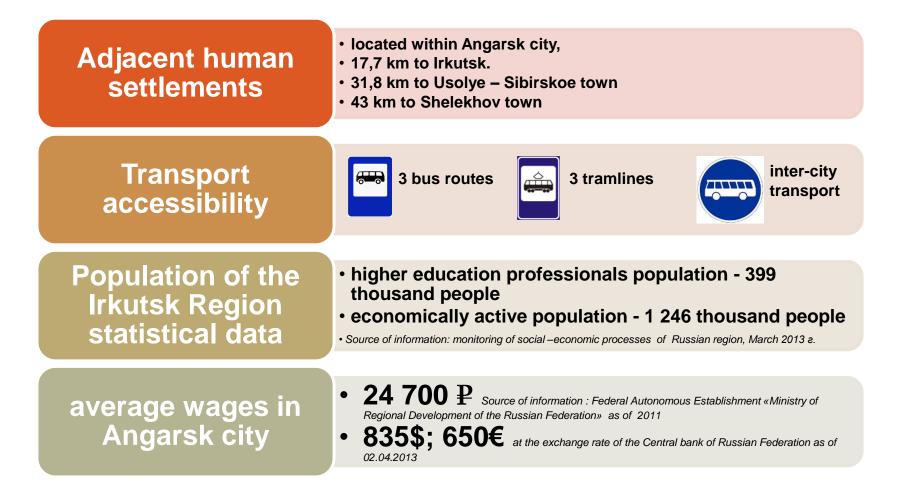

## **TRANSPORT ACCESSIBILITY**

#### **Distance**

- 4165 km to Moscov
- 4000 km to Vladivostok
- 49 km to Irkutsk airport
- 43 km to Irkutsk river port
- 4000 km to Vladivostok Commercial Seaport

Railway siding in the territory of technology park from the station «Sukhovskaya» «Russian Railways» LtD

### Length of motor roads on the technology park territory 5,4 km

#### 0,1 км to the nearest highway Moskovskiy tract

## **WORKFORCE POTENTIAL**