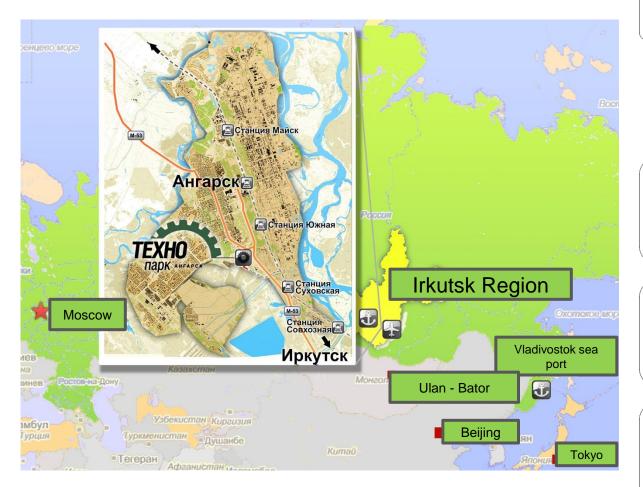

#### **Distance**

- 4165 km to Moscov
- 4000 km to Vladivostok
- 49 km to Irkutsk airport
- 43 km to Irkutsk river port
- 4000 km to Vladivostok Commercial Seaport

Railway siding in the territory of technology park from the station «Sukhovskaya» «Russian Railways» LtD

#### 0,1 км to the nearest highway Moskovskiy tract