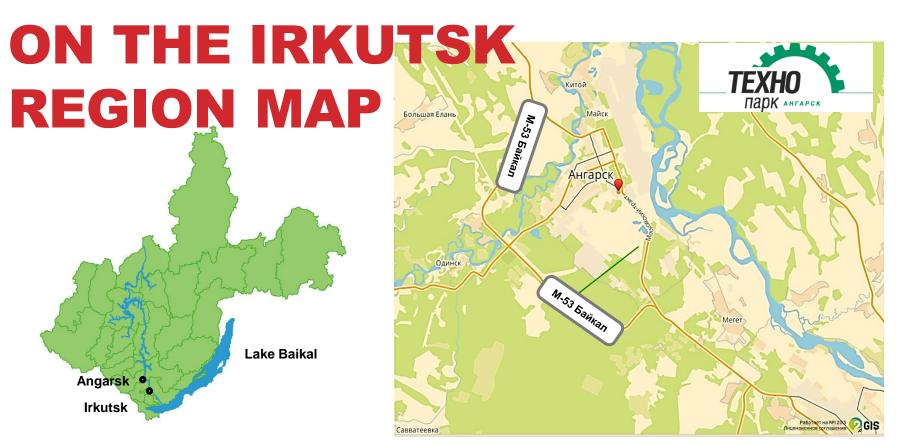

## **TRANSPORT ACCESSIBILITY**

#### **Distance**

- 4165 km to Moscov
- 4000 km to Vladivostok
- 49 km to Irkutsk airport
- 43 km to Irkutsk river port
- 4000 km to Vladivostok Commercial Seaport

Railway siding in the territory of technology park from the station «Sukhovskaya» «Russian Railways» LtD

### Length of motor roads on the technology park territory 5,4 km

#### 0,1 км to the nearest highway Moskovskiy tract